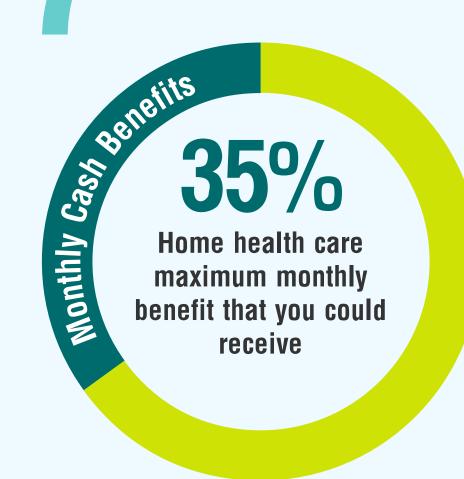

## Inflation protection

**Long-Term Care Rates** 

Monthly benefit limit instead of daily

\$50-\$500

Daily benefit amount of most long term care insurance policies

Nursing homes and assisted living – same daily charges

**Home care** – charges could vary per day

**Monthly benefit** – higher monthly benefit, less likely to increase premiums

Goal facilitation
Care
Restorative packages of care
InterRAl assessment tools
Referral management