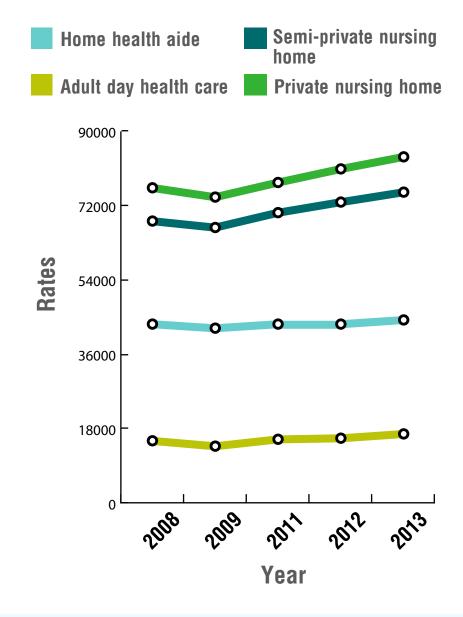

## Inflation protection

**Long-Term Care Rates** 

Monthly benefit limit instead of daily

\$50-\$500

Daily benefit amount of most long term care insurance policies

Nursing homes and assisted living – same daily charges